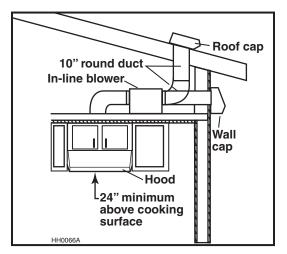

# 1. SELECT BLOWER OPTION AND INSTALL DUCTWORK

Either an interior or exterior blower or in-line blower may be used with this hood. The NuTone Premier 60000 Series must be installed with blower models RM325H, RM326H, HLB3, HLB6, HLB9, HLB11, 331H, 332H, 335 or 336 only. Other blowers cannot be substituted. (Blowers sold separately).

# If installing in-line blower, refer to instructions packed with in-line blower and follow steps 1 up to 6, 9, 10, 11, 13 and up of this manual.

Install proper-sized ductwork, elbows and roof or wall cap for the type of blower you are installing. Use 2" duct tape to seal duct joints.

MODEL 331H, 332H, 335 OR 336 EXTERIOR BLOWER TYPICAL DUCTWORK

MODEL RM326H DUAL BLOWER TYPICAL DUCTWORK

MODEL HLB3, HLB6, HLB9 OR HLB11 IN-LINE BLOWER TYPICAL DUCTWORK